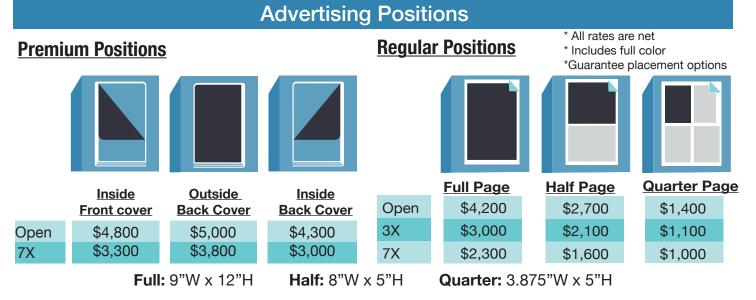

CONTACT: Ashley Steckel 412-918-4281 | asteckel@pghtech.org

**Full:** 9"W x 12"H

> > Quarter: 3.875"W x 5"H

| Guarantee placement option       Inside     Outside     Inside                                                                                                                                                                                                                                                                                                                                                                                                                                                                                                                                                                                                                                                                                                                                                                                                                                                                                                                                                                                                                                                                                                                                                                                                                                                                                                                                                                                                                                                                                                                                                                                                                                                                                                                                                                                                                                                                            |                       |  |  |                          |                |            |  |  |
|-------------------------------------------------------------------------------------------------------------------------------------------------------------------------------------------------------------------------------------------------------------------------------------------------------------------------------------------------------------------------------------------------------------------------------------------------------------------------------------------------------------------------------------------------------------------------------------------------------------------------------------------------------------------------------------------------------------------------------------------------------------------------------------------------------------------------------------------------------------------------------------------------------------------------------------------------------------------------------------------------------------------------------------------------------------------------------------------------------------------------------------------------------------------------------------------------------------------------------------------------------------------------------------------------------------------------------------------------------------------------------------------------------------------------------------------------------------------------------------------------------------------------------------------------------------------------------------------------------------------------------------------------------------------------------------------------------------------------------------------------------------------------------------------------------------------------------------------------------------------------------------------------------------------------------------------|-----------------------|--|--|--------------------------|----------------|------------|--|--|
| Spring       02/15/2022         Summer       05/15/2022         Fal       08/15/2022         Advertising Positions         * All rates are net         * Includes full color         * Outside         Inside       Outside       Inside         Front cover       Outside       Inside       Full Page       Half Page       Ouarter Page                                                                                                                                                                                                                                                                                                                                                                                                                                                                                                                                                                                                                                                                                                                                                                                                                                                                                                                                                                                                                                                                                                                                                                                                                                                                                                                                                                                                                                                                                | Issue Calendar Da     |  |  |                          | Ad D           | ue Date    |  |  |
| Summer       05/15/202         Fal       08/15/202         Advertising Positions         * All rates are net         mium Positions         Begular Positions         Inside         Inside       Outside         Inside       Outside         Inside       Outside         Inside       Eull Page         Half Page       Quarter Page                                                                                                                                                                                                                                                                                                                                                                                                                                                                                                                                                                                                                                                                                                                                                                                                                                                                                                                                                                                                                                                                                                                                                                                                                                                                                                                                                                                                                                                                                                                                                                                                   | Winter                |  |  |                          | 11/            | 15/2021    |  |  |
| Fall 08/5/202<br>Advertising Positions<br>mium Positions<br>Megular Positions<br>All rates are net<br>All rates full color<br>Carantee placement option<br>All rates are net<br>All rates full color<br>Back Cover<br>All rates are net<br>All rates are net<br>All rates are net<br>All rates full color<br>Back Cover<br>All rates are net<br>All rates are net<br>All rates full color<br>Back Cover<br>All rates are net<br>All rates full color<br>Back Cover<br>All rates are net<br>All rates are net<br>All rates full color<br>Back Cover<br>All rates are net<br>All rates are net<br>All rates full color<br>Back Cover<br>All Page<br>Half Page<br>All Page                                                                                                                                                                                                                                                                                                                                                                                                                                                                                                                                                                                                                                                                                                                                                                                                                                                                                                                                                                                                                                                                                           | Spring                |  |  |                          | 02/            | 15/2022    |  |  |
| Advectising Positions• All rates are net<br>• Includes full color<br>• Carantee placement optionInside<br>Front coverOutside<br>Back CoverInside<br>Back CoverInside<br>Back CoverFull PageHalf PageQuarter Page                                                                                                                                                                                                                                                                                                                                                                                                                                                                                                                                                                                                                                                                                                                                                                                                                                                                                                                                                                                                                                                                                                                                                                                                                                                                                                                                                                                                                                                                                                                                                                                                                                                                                                                          | Summer                |  |  |                          | 05/            | 15/2022    |  |  |
| emium Positions       Regular Positions       * All rates are net         Inside       Inside       Inside       Inside         Front cover       Dutside       Inside       Inside         Example of the provided of th | Fall                  |  |  |                          | 08/            | 15/2022    |  |  |
| All rates are net<br>* Includes full color<br>* Guarantee placement option<br>* All rates are net<br>* Includes full color<br>* Guarantee placement option<br>* All rates are net<br>* Includes full color<br>* Guarantee placement option<br>* Inside<br>Front cover<br>* Outside<br>Back Cover<br>* Back Cover                                                                                                                                                                                                                                                                                                                                                                                                                                                                                                                                                                                                                                                                                                                                                                                                                                                                                                                                                                                                                                                                                                                                                                                                                                                                                                                                                                                                                                                                                                                                                                                                                          |                       |  |  |                          |                |            |  |  |
| Inside<br>Front cover       Outside<br>Back Cover       Inside<br>Back Cover       Outside<br>Back Cover       Inside<br>Back Cover       Full Page       Half Page       Quarter Page                                                                                                                                                                                                                                                                                                                                                                                                                                                                                                                                                                                                                                                                                                                                                                                                                                                                                                                                                                                                                                                                                                                                                                                                                                                                                                                                                                                                                                                                                                                                                                                                                                                                                                                                                    | Advertising Positions |  |  |                          |                |            |  |  |
| Inside<br>Front cover     Outside<br>Back Cover     Inside<br>Back Cover                                                                                                                                                                                                                                                                                                                                                                                                                                                                                                                                                                                                                                                                                                                                                                                                                                                                                                                                                                                                                                                                                                                                                                                                                                                                                                                                                                                                                                                                                                                                                                                                                                                                                                                                                                                                                                                                  | emium Positions       |  |  | <b>Regular Positions</b> | * Includes ful | ll color   |  |  |
| Front cover Back Cover Back Cover Full Page Half Page Quarter Page                                                                                                                                                                                                                                                                                                                                                                                                                                                                                                                                                                                                                                                                                                                                                                                                                                                                                                                                                                                                                                                                                                                                                                                                                                                                                                                                                                                                                                                                                                                                                                                                                                                                                                                                                                                                                                                                        |                       |  |  |                          |                |            |  |  |
|                                                                                                                                                                                                                                                                                                                                                                                                                                                                                                                                                                                                                                                                                                                                                                                                                                                                                                                                                                                                                                                                                                                                                                                                                                                                                                                                                                                                                                                                                                                                                                                                                                                                                                                                                                                                                                                                                                                                           |                       |  |  | Full Page                | Half Page      | Quarter Pa |  |  |
|                                                                                                                                                                                                                                                                                                                                                                                                                                                                                                                                                                                                                                                                                                                                                                                                                                                                                                                                                                                                                                                                                                                                                                                                                                                                                                                                                                                                                                                                                                                                                                                                                                                                                                                                                                                                                                                                                                                                           |                       |  |  |                          |                |            |  |  |

CONTACT: Ashley Steckel 412-918-4281 | asteckel@pghtech.org

**Half:** 8"W x 5"H