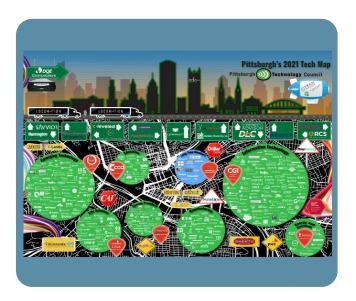

# DRIVE UP PITTSBURGH'S TECH MAP!

Your organization is an integral part of Pittsburgh's technology ecosystem providing solutions and products that companies need to grow, connect and innovate.

This year, the annual Tech Map poster is traveling the bridges and through the tunnels! Upgrade your logo placement on this 24"x36" poster today to show your support and stand out!

Sent to 7,000 techies, entrepreneurs and business leaders with more than 450 company logos grouped by industry cluster, The Pittsburgh Tech Map poster is the region's only graphic representation of our industry. The 2021 poster will be distributed in September.

Stand out on this massive 24X36 poster with an industry cluster sponsorship.

#### **Industry Cluster**

Make the scene in the middle of your industry cluster with a logo, web site url and tagline. **Price: \$2,500 Spec: 3" x 1.5" .eps** 