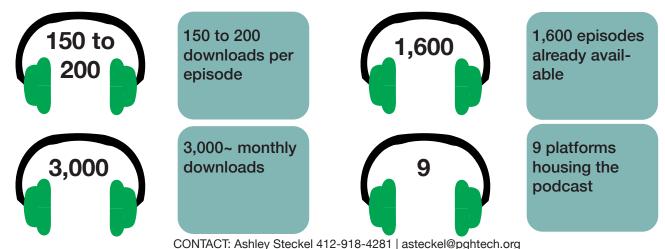

#### Premium Theme Placement

Make your presence somplace unexpected! Showcase a larger, more prominent logo in a creative location. Price: \$500 Spec: 1.5" x 1.5" .eps

Broadcasts on 100.1 FM/KDKA AM 1020
TechVibe Radio reaches all of southwestern PA and the East Coast.
TechVibe profiles the region's top tech companies, executives, entrepreneurs and business experts.
Boasts a podcast library of more than 1,300
Broadcasts every Sunday at 6 A.M. and then turns into a downloadable podcast

#### **Content Partners**

TechVibe Radio Podcast is recorded in the Huntington Bank Studio located in the PTC office. TechVibe can hold a unique podcast to focus on the industry topic you want to cover. With 6 and 12 month custom options available, you are able to customize how much time you would like to dedicate to promoting your recording. Available to listen on Libsyn.com, iTunes, GooglePlay, Spotify, iHeart Radio, RadioPublic.com, Radio.com, Stitcher, and Deezer.