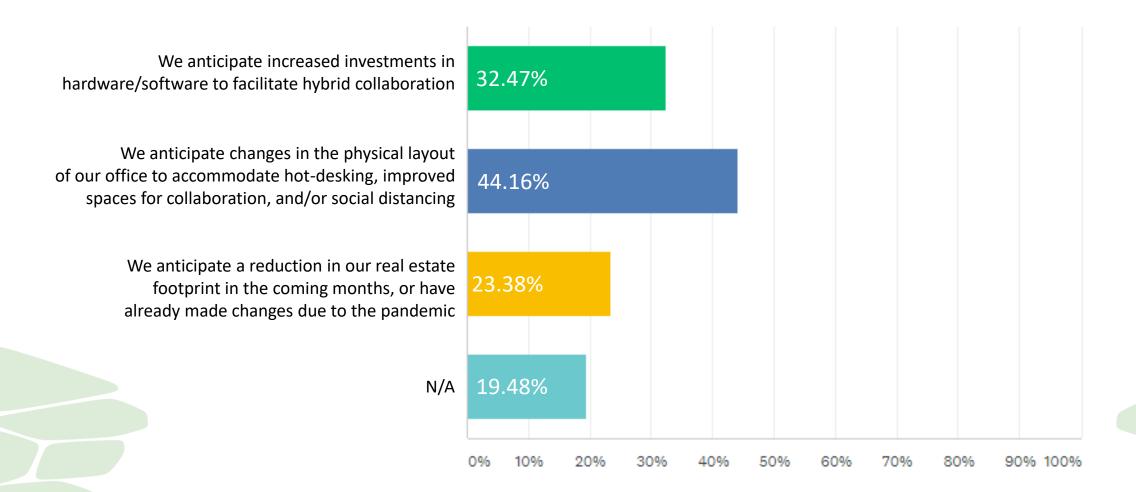

# Pittsburgh Technology Council: Return-to-Office Survey Results



## When do you expect the majority of your workforce to begin working in the office for at least a portion of their schedule?





## Post-pandemic, how many days per week do you expect most of your employees to spend in the office?





#### Regarding the COVID vaccine, please select all that apply:





#### Regarding your facilities and technologies, please select all that apply:





## Regarding productivity during the pandemic, please select the one that best applies:





## Regarding visitors in your offices, please select the statement that is most applicable to your current policy:





#### Regarding EXTERNAL meetings and events, please select ALL that apply: