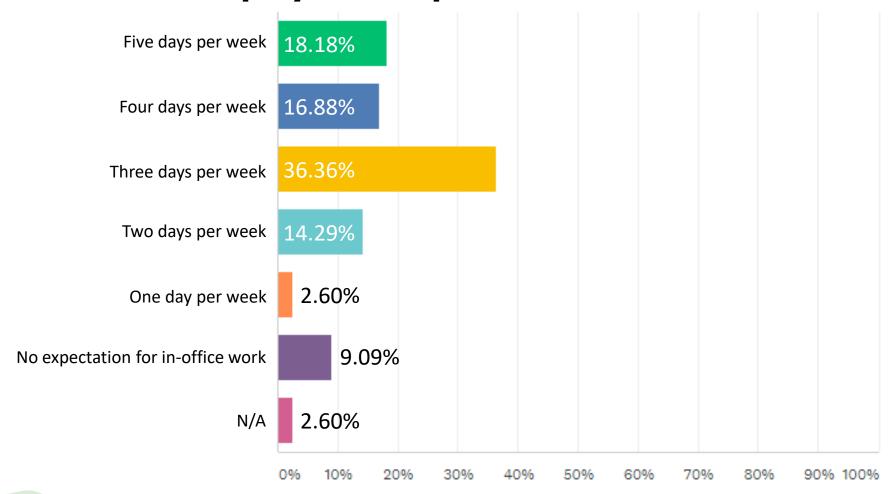

## Post-pandemic, how many days per week do you expect most of your employees to spend in the office?