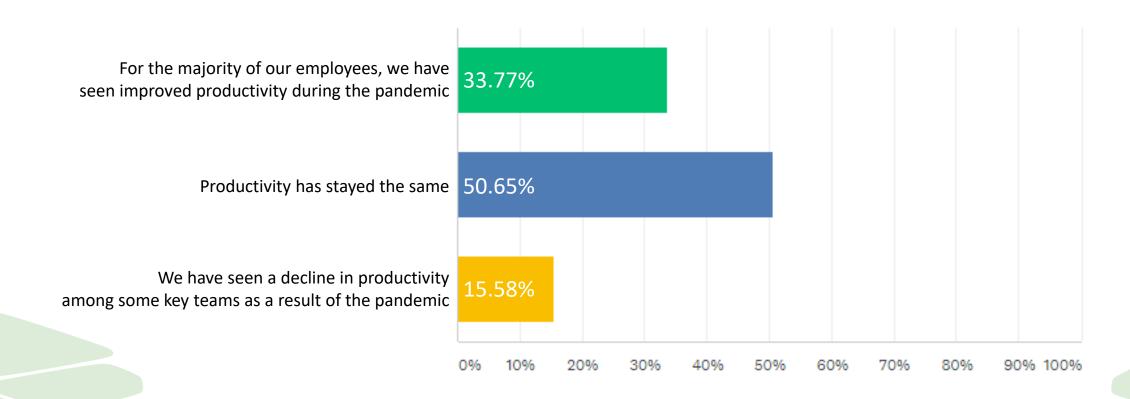

## Regarding productivity during the pandemic, please select the one that best applies: