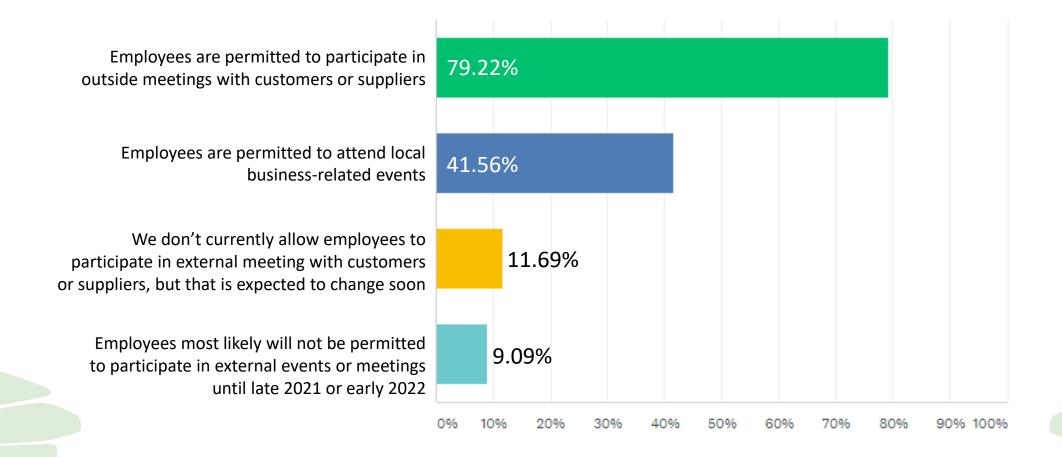

# Pittsburgh Technology Council: Return-to-Office Survey Results



## When do you expect the majority of your workforce to begin working in the office for at least a portion of their schedule?





## Post-pandemic, how many days per week do you expect most of your employees to spend in the office?





#### Regarding the COVID vaccine, please select all that apply:





#### Regarding your facilities and technologies, please select all that apply:





## Regarding productivity during the pandemic, please select the one that best applies:





## Regarding visitors in your offices, please select the statement that is most applicable to your current policy:





#### Regarding EXTERNAL meetings and events, please select ALL that apply: