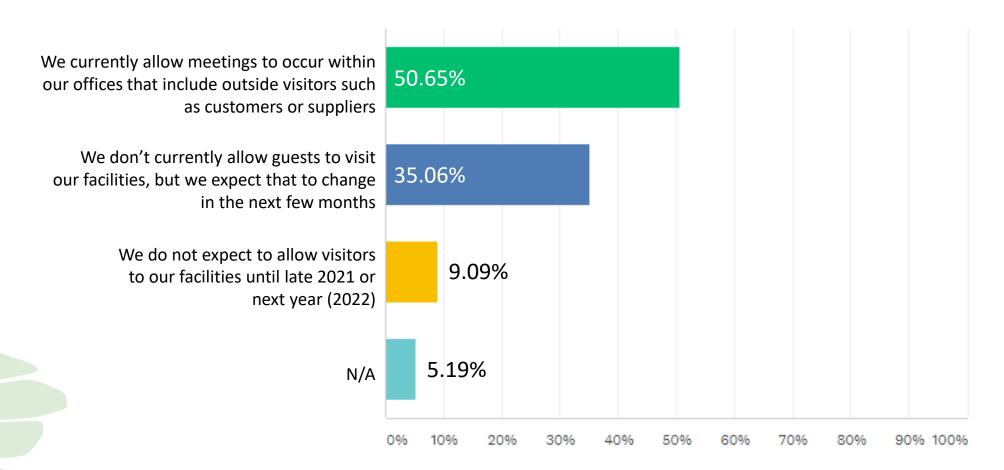

## Regarding visitors in your offices, please select the statement that is most applicable to your current policy: