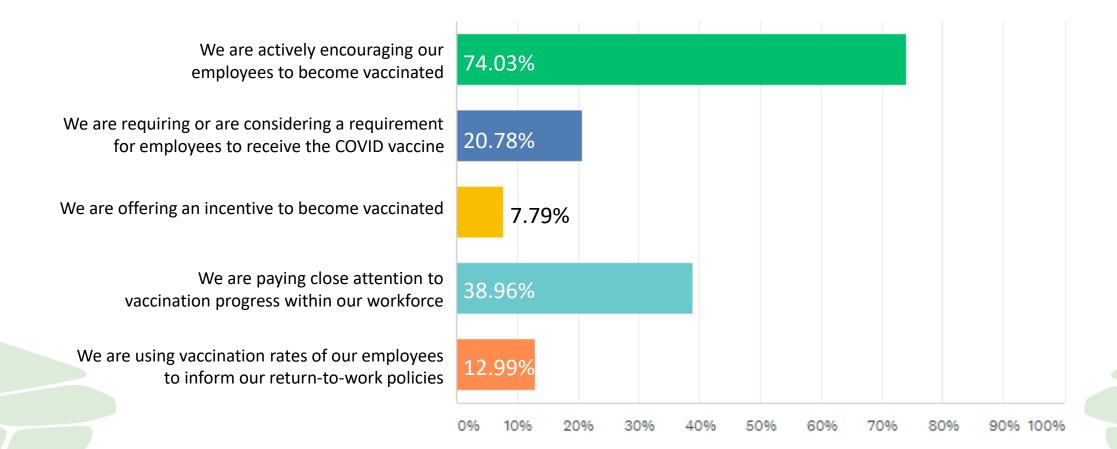

# Pittsburgh Technology Council: Return-to-Office Survey Results



## When do you expect the majority of your workforce to begin working in the office for at least a portion of their schedule?





## Post-pandemic, how many days per week do you expect most of your employees to spend in the office?





#### Regarding the COVID vaccine, please select all that apply:





#### Regarding your facilities and technologies, please select all that apply:





## Regarding productivity during the pandemic, please select the one that best applies:





## Regarding visitors in your offices, please select the statement that is most applicable to your current policy:





#### Regarding EXTERNAL meetings and events, please select ALL that apply: