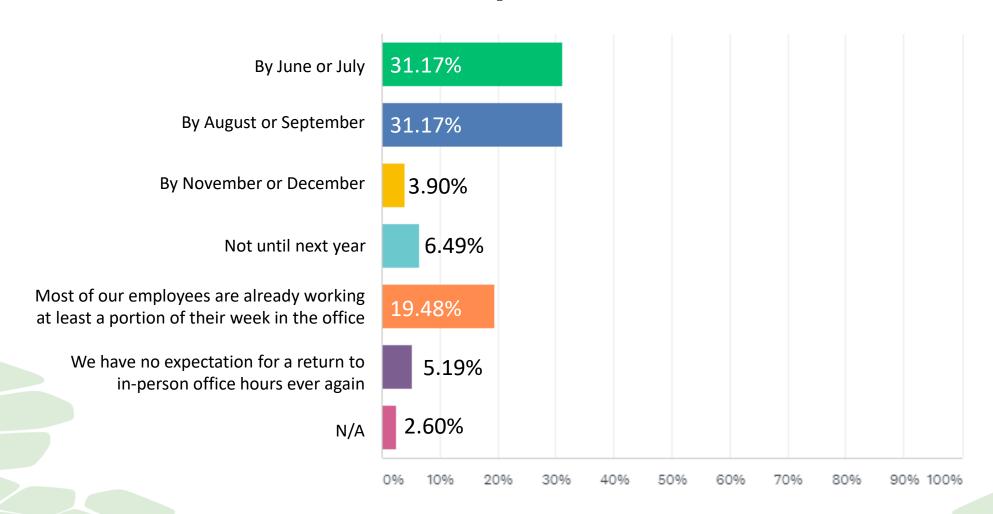

## When do you expect the majority of your workforce to begin working in the office for at least a portion of their schedule?